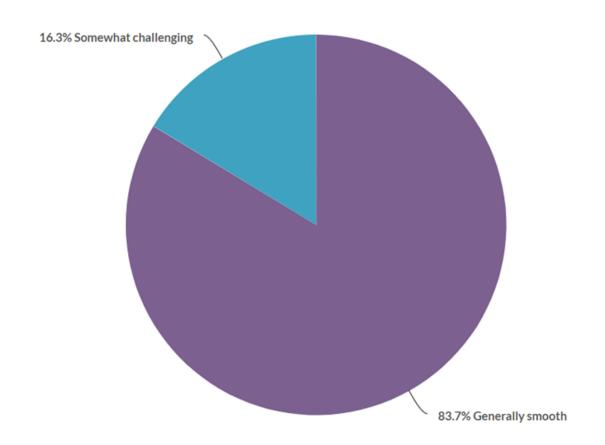

## Roughly what percentage of your NC-based workforce is currently working from home?





#### How you have you found the transition to remote working:





## In the aftermath of the COVID-19 situation do you anticipate that work-from-home in your organization will:





#### What impact has the current economic environment had on your business?





#### What impact has the current economic environment had on your hiring?





### In what month do you guess that in-person work, meetings, and events will resume?





# In what month do you guess that measurable economic improvement will begin?





#### Do you anticipate a V-curve or U-curve rebound in the economy?