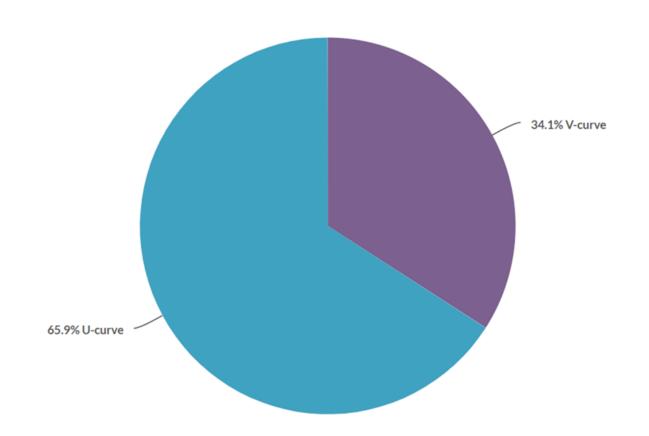

## Roughly what percentage of your NC-based workforce is currently working from home?





#### How you have you found the transition to remote working:





## In the aftermath of the COVID-19 situation do you anticipate that work-from-home in your organization will:





#### What impact has the current economic environment had on your business?





#### What impact has the current economic environment had on your hiring?





### In what month do you guess that in-person work, meetings, and events will resume?





# In what month do you guess that measurable economic improvement will begin?





#### Do you anticipate a V-curve or U-curve rebound in the economy?