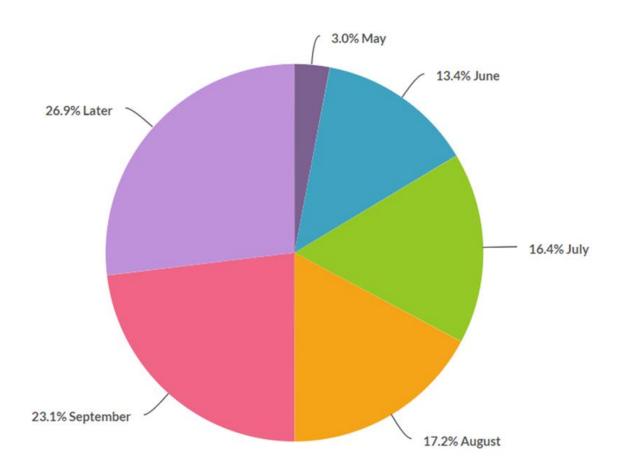

## Roughly what percentage of your NC-based workforce is currently working from home?





#### How you have you found the transition to remote working:





## In the aftermath of the COVID-19 situation do you anticipate that work-from-home in your organization will:





#### What impact has the current economic environment had on your business?





#### What impact has the current economic environment had on your hiring?





### In what month do you guess that in-person work, meetings, and events will resume?





# In what month do you guess that measurable economic improvement will begin?





#### Do you anticipate a V-curve or U-curve rebound in the economy?