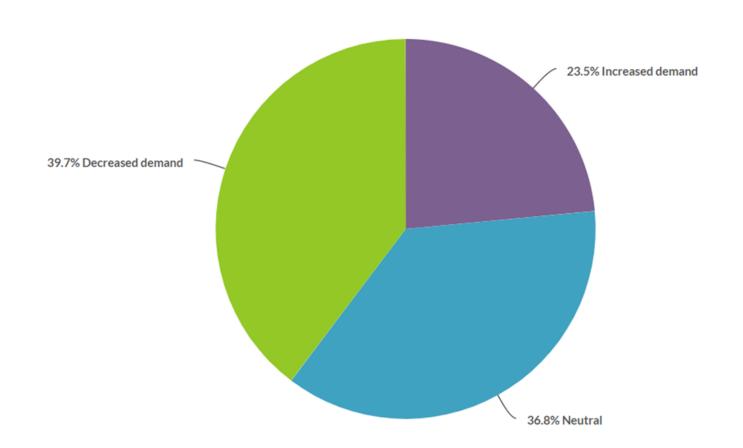

## Roughly what percentage of your NC-based workforce is currently working from home?





#### How you have you found the transition to remote working:





## In the aftermath of the COVID-19 situation do you anticipate that work-from-home in your organization will:





#### What impact has the current economic environment had on your business?





#### What impact has the current economic environment had on your hiring?





### In what month do you guess that in-person work, meetings, and events will resume?





# In what month do you guess that measurable economic improvement will begin?





#### Do you anticipate a V-curve or U-curve rebound in the economy?