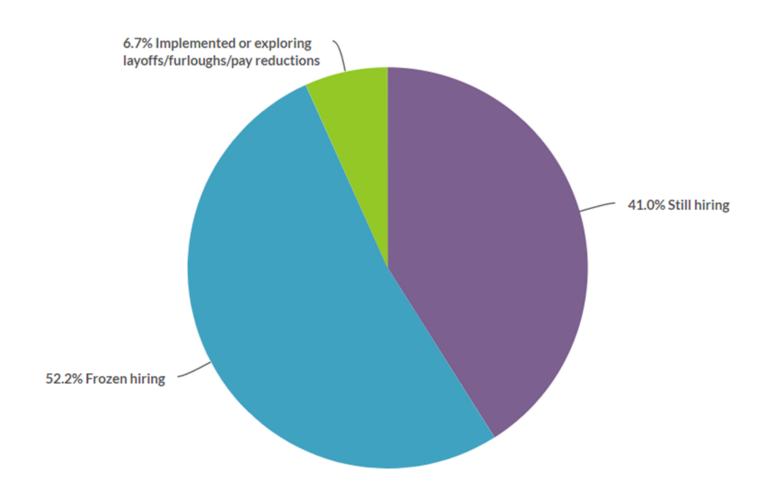

## Roughly what percentage of your NC-based workforce is currently working from home?





#### How you have you found the transition to remote working:





## In the aftermath of the COVID-19 situation do you anticipate that work-from-home in your organization will:





#### What impact has the current economic environment had on your business?





#### What impact has the current economic environment had on your hiring?





### In what month do you guess that in-person work, meetings, and events will resume?





# In what month do you guess that measurable economic improvement will begin?





#### Do you anticipate a V-curve or U-curve rebound in the economy?