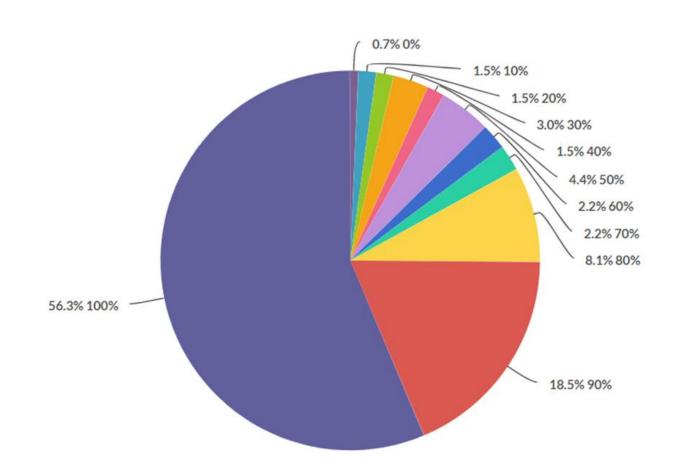

## Roughly what percentage of your NC-based workforce is currently working from home?