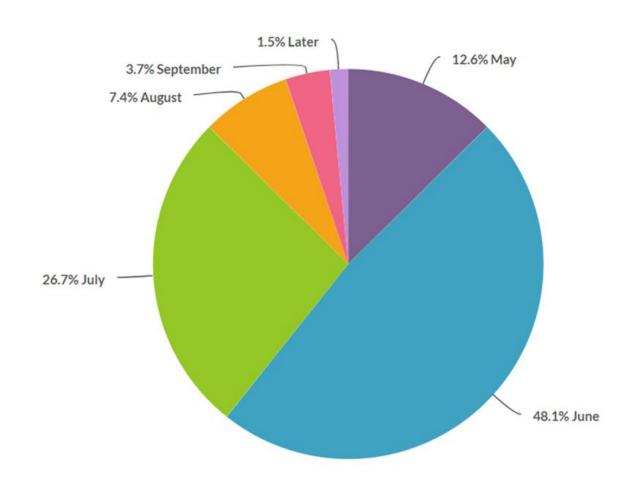

### In what month do you guess that in-person work, meetings, and events will resume?