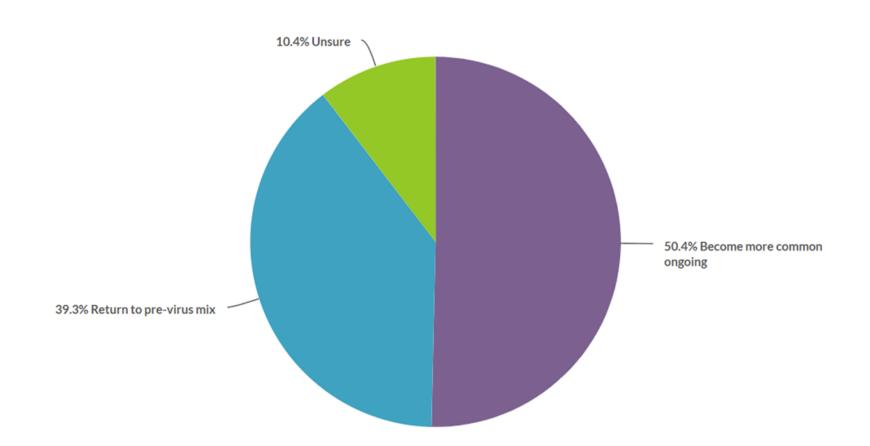

## In the aftermath of the COVID-19 situation do you anticipate that work-from-home in your organization will: